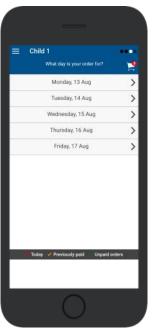

#### **Choose Shop and Order Date**

- ⇒ Select the **Child** you wish to place the order for.
- ⇒ Swiping left to right allows you to navigate between steps.
- ⇒ Choose the **SHOP** you would like to order from.
- ⇒ Choose the desired date you wish to place the order for.