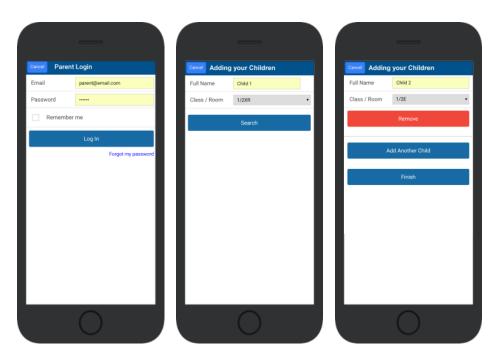

#### **Verify your Account & Add Children**

- ⇒ To add a child to your account, type **First and Last Name**.
- ⇒ Select **Class/Room** for your child.
- ⇒ Choose **Add Another Student** if required.
- ⇒ You are now ready to place orders using CDFpay.