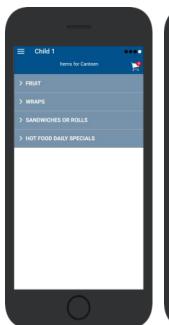

#### **Choose Shop and Order Date**

- ⇒ Select the **Child** you wish to place the order for.
- ⇒ Swiping left to right allows you to navigate between steps.
- ⇒ Choose the **SHOP** you would like to order from.
- ⇒ Choose the desired date you wish to place the order for.