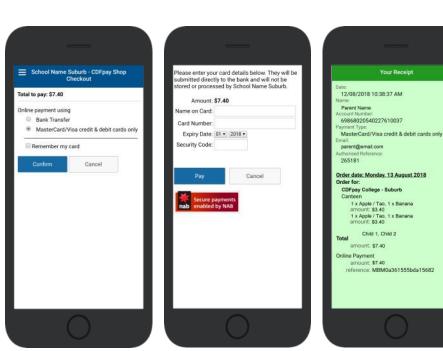

#### **Complete Payment (Single Payment Option)**

- ⇒ Choose payment method. MasterCard/Visa/Bank Transfer.
- ⇒ Enter your payment details and select PAY.
- ⇒ A receipt will be generated confirming purchase.
- ⇒ An email will also be sent to your specified email address.