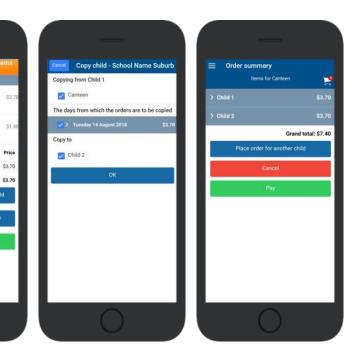

#### **Copy Order to Another Child**

- ⇒ Choose Copy Cart to Another Child to duplicate the order.
- ⇒ Complete the options to duplicate the order and select **OK.**
- ⇒ A summary screen is now displayed with selected orders.
- ⇒ Here you can either Cancel the order or complete Payment.

#### **Complete Payment (Single Payment Option)**

- ⇒ Choose payment method. MasterCard/Visa/Bank Transfer.
- ⇒ Enter your payment details and select PAY.
- ⇒ A receipt will be generated confirming purchase.
- ⇒ An email will also be sent to your specified email address.