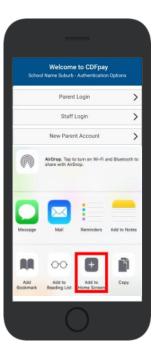

### Adding Icon to Apple iPhone

- ⇒ Browse to https://stmarysale.cdfpay.org.au in Safari.
- ⇒ Or scan QR Code using your phone camera to browse to URL.
- ⇒ In Safari tap the **BOOKI**
- tap the **BOOKMARK ICON**.
- ⇒ Choose the **ADD TO HOMESCREEN** icon.
- Add 70
- ⇒ You can then place the icon on your desired screen.