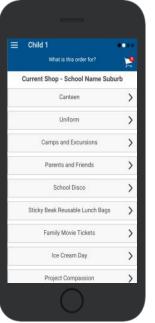

#### **Placing an Order & Checkout**

- ⇒ Choose a category to order from.
- ⇒ Then select the item/s you wish to order by pressing +
- ⇒ Your shopping cart will update with each item.
- ⇒ Choosing the Shopping Cart allows you to complete purchase.
- ⇒ Select **Summary & Checkout** to make payment.