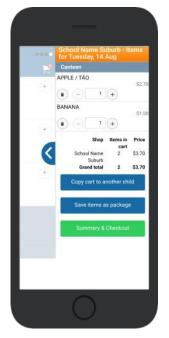

#### **Placing an Order & Checkout**

- ⇒ Choose a category to order from.
- ⇒ Then select the item/s you wish to order by pressing +
- ⇒ Your shopping cart will update with each item.
- ⇒ Choosing the Shopping Cart allows you to complete purchase.
- ⇒ Select **Summary & Checkout** to make payment.

#### **Copy Order to Another Child**

- ⇒ Choose Copy Cart to Another Child to duplicate the order.
- ⇒ Complete the options to duplicate the order and select **OK.**
- ⇒ A summary screen is now displayed with selected orders.
- ⇒ Here you can either Cancel the order or complete Payment.