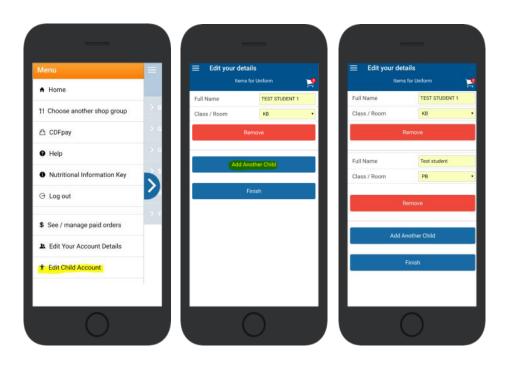

### Adding / Removing Children to your CDFpay Account

- $\Rightarrow$  Tap the Menu Icon on your device.
- ⇒ Choose Edit Child Account.
- ⇒ You can change/remove your current child on this screen.
- ⇒ Or choose Add Another Child.
- ⇒ Choose Finish once all children are added.