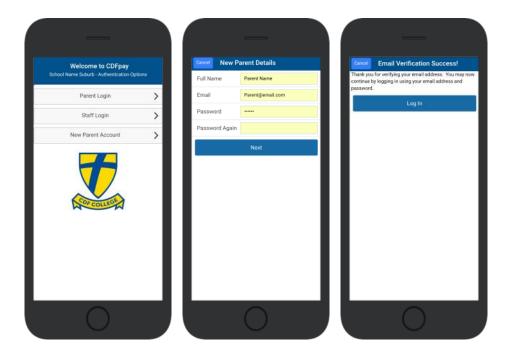

#### **Create your CDFpay Account**

- ⇒ Browse to https://stmarysale.cdfpay.org.au
- ⇒ Select **New Parent Account.**
- ⇒ Enter your full **Full Name**, **Email**, **Password** choose **Next**
- ⇒ Check your Email inbox for a **Email Verification** link.
- ⇒ Login with your new CDFpay account.