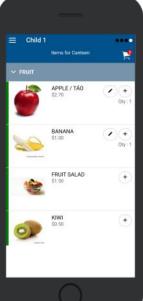

#### **Placing an Order & Checkout**

- ⇒ Choose a category to order from.
- ⇒ Then select the item/s you wish to order by pressing +
- ⇒ Your shopping cart will update with each item.
- ⇒ Choosing the Shopping Cart allows you to complete purchase.
- ⇒ Select **Summary & Checkout** to make payment.