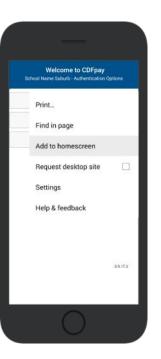

### Adding Icon to Apple iPhone

- ⇒ Browse to https://stmarysale.cdfpay.org.au in Safari.
- ⇒ Or scan QR Code using your phone camera to browse to URL.
- ⇒ In Safari tap the **BOOKI**
- tap the **BOOKMARK ICON**.
- ⇒ Choose the **ADD TO HOMESCREEN** icon.
- Add 70
- ⇒ You can then place the icon on your desired screen.

# Adding Icon to Android Phone

- ⇒ Browse to https://stmarysale.cdfpay.org.au in Chrome.
- ⇒ Or scan QR Code using your phone camera to browse to URL.
- ⇒ In Chrome tap the Menu option
- ⇒ Choose the **ADD TO HOMESCREEN** icon.
- ⇒ You can then place the icon on your desired screen.